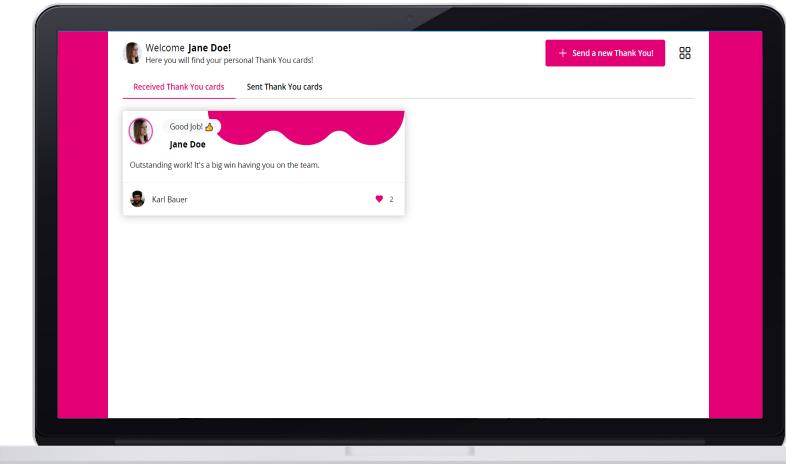

d at giving users the best possible experience and ensuring that **thanking people makes even more fun**.

| Tobi | as Ludewig got a Thank You! $\leftarrow$                                 |
|------|--------------------------------------------------------------------------|
| Ţ    | Thank You!<br>Tobias Ludewig<br>eamwork                                  |
|      | Inks for bringing the MMS Thank You Plugin<br>our possible prospects! :) |
|      | Download card as image                                                   |
|      | Comment 🖤 Like<br>Here you can comment.                                  |
|      |                                                                          |

#### Telekom **MMS**

#### **Re-Design Thank You Wall.**





#### **Re-Design personal user view.**





# Configuration of fixed initial values for branding colours - (highlight and background colors).

Editors can now assign individual default values to the branding colors in the configuration. This affects

- the highlight color and
- the available background colors.

It is no longer necessary to re-configure the colors for each new plugin instance or widget.

Note: The setting of the standard colors for your environment cannot be done by the editors themselves. To do this, please contact us at: plugins@t-systems-mms.com.

| Highlight color ⑦                     |   |  |
|---------------------------------------|---|--|
| Background colors for Thank You cards | ? |  |
|                                       |   |  |



48



# **Further questions?**

#### Our team is here to help!





pl