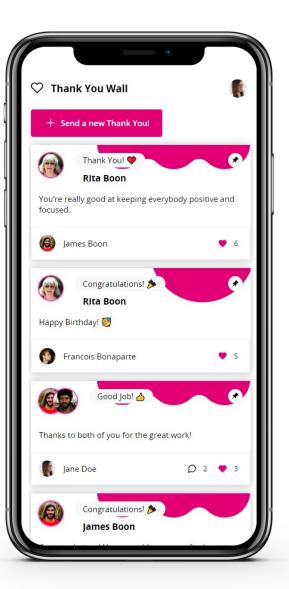

#### Completely redesigned.

With the update, the Thank You plugin now has a completely new design, with a different look for desktop and mobile.

Both the public Thank You Wall and the private user view now have a **more modern feel**. The individual thank you message tiles on the public wall now include randomly **generated color shapes and a teaser text** of the thank you message. Also, the sender is now displayed directly on the card. The design of thank you messages sent to multiple users has also been improved.

#### **Re-Design Thank You Wall.**