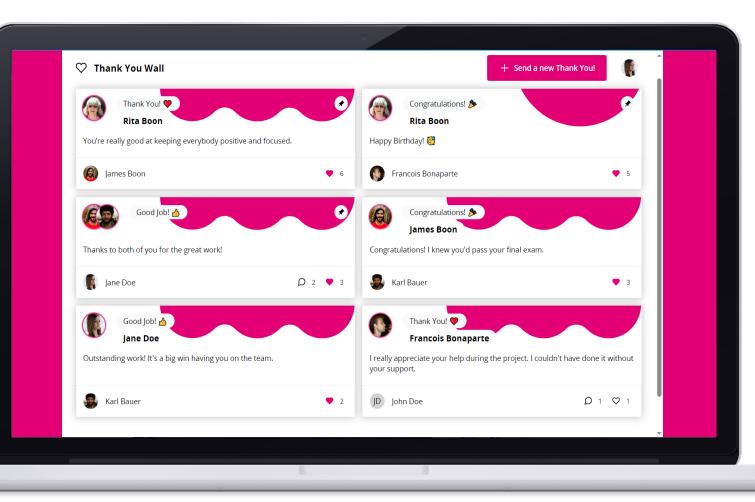

#### Completely redesigned.

With the update, the Thank You plugin now has a completely new design, with a different look for desktop and mobile.

Both the public Thank You Wall and the private user view now have a **more modern feel**. The individual thank you message tiles on the public wall now include randomly **generated color shapes and a teaser text** of the thank you message. Also, the sender is now displayed directly on the card. The design of thank you messages sent to multiple users has also been improved.

#### **Re-Design Thank You Wall.**