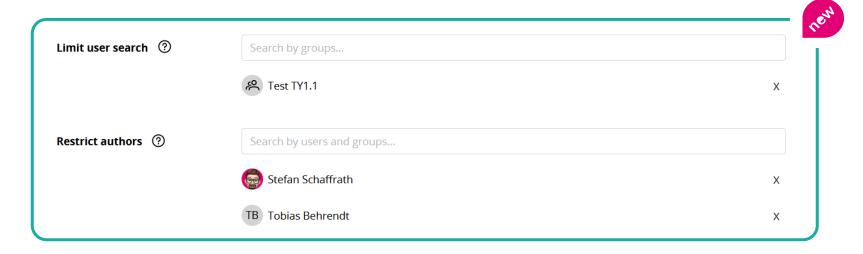

#### User group limitation for better targeting.

Some platforms or technologies do not offer technical options to ensure that thank you messages are only sent to users who have access to the feature.

With the introduction of the user group restriction, we offer editors the option of restricting the user search for sending thank you messages to certain user groups<sup>1</sup>. When sending, only users configured in the restricted user search will be found.