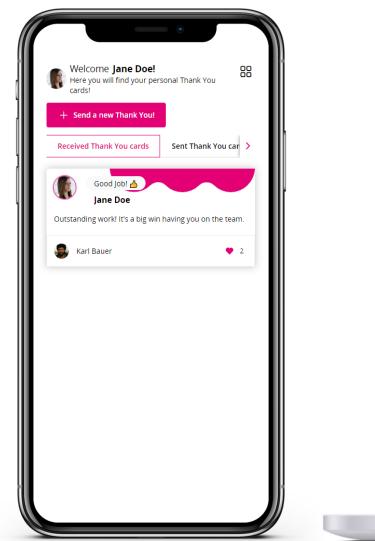

med at giving users the best possible experience and ensuring that **thanking people makes even more fun**.

| Tobi | as Ludewig got a Thank You! $\leftarrow$                                 |
|------|--------------------------------------------------------------------------|
| Ţ    | Thank You!<br>Tobias Ludewig<br>eamwork                                  |
|      | Inks for bringing the MMS Thank You Plugin<br>our possible prospects! :) |
|      | Download card as image                                                   |
|      | Comment 🖤 Like<br>Here you can comment.                                  |
|      |                                                                          |

#### Telekom **MMS**

#### **Re-Design Thank You Wall.**





#### **Re-Design personal user view.**





# Configuration of fixed initial values for branding colours - (highlight and background colors).

Editors can now assign individual default values to the branding colors in the configuration. This affects

- the highlight color and
- the available background colors.

It is no longer necessary to re-configure the colors for each new plugin instance or widget.

Note: The setting of the standard colors for your environment cannot be done by the editors themselves. To do this, please contact us at: plugins@t-systems-mms.com.

| Highlight color ⑦                     |   |  |
|---------------------------------------|---|--|
| Background colors for Thank You cards | ? |  |
|                                       |   |  |



48



# **Further questions?**

#### Our team is here to help!