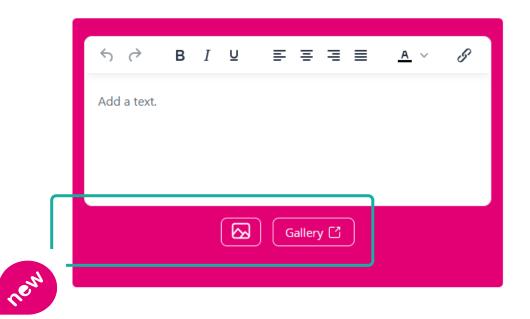

#### Customization with images.

Previously, users could use their own images for the thank you cards. With the update we now offer the **possibility to use images from a pre-selection**.

This pre-selection can be defined by an editor in the plugin configuration. Up to 10 individual images can be uploaded in the "Image gallery" section.