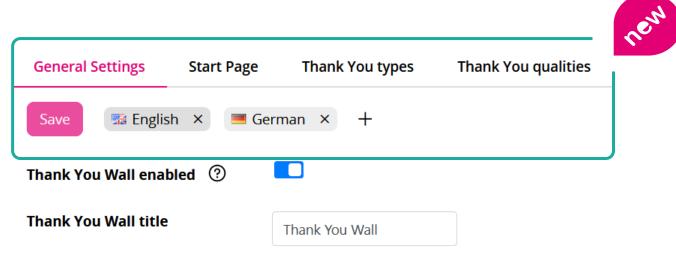

### New language options.

With this release, we have added the ability to offer some **editable content in multiple languages**. This includes

- the title of the thank you wall
- the content on the start page
- the types of thank you cards and
- the thank you card qualities.

Editors can now create content in multiple languages and provide specific descriptions for each language.