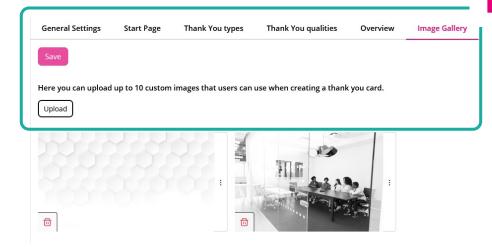

#### Customization with images.

Previously, users could use their own images for the thank you cards. With the update we now offer the **possibility to use images from a pre-selection**.

This pre-selection can be defined by an editor in the plugin configuration. Up to 10 individual images can be uploaded in the "Image gallery" section.