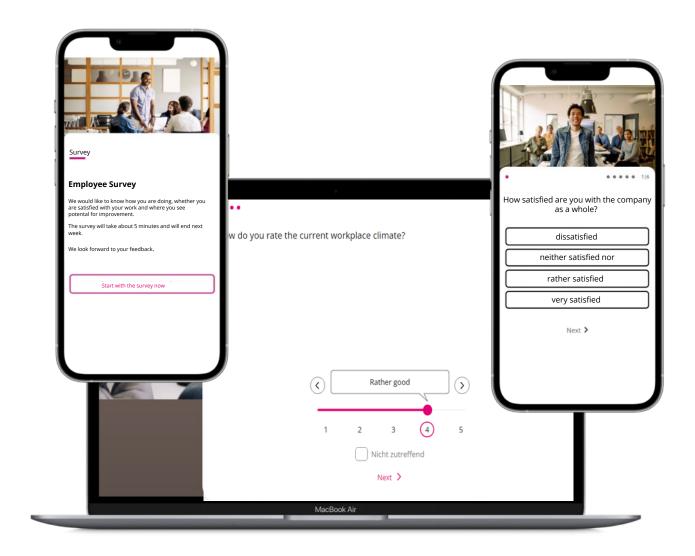

## Plugin Poll.

#### $\mathbf{Q}$ Use case

Employee opinions and feedback are the be-all and end-all for a company this is the only way to drive change and improvement. From **large employee surveys to quick pulse surveys** - quickly implemented thanks to the poll plugin.

- Eight question types: free text, number, button, slider, single selection, multiple choice, ranking, rating incl. option to abstain
- · Anonymous and one-time participation on request
- Real-time results at the end of the survey
- Comprehensive CSV export for optimal evaluation
- $\cdot\,$  Optimized for desktop and mobile use