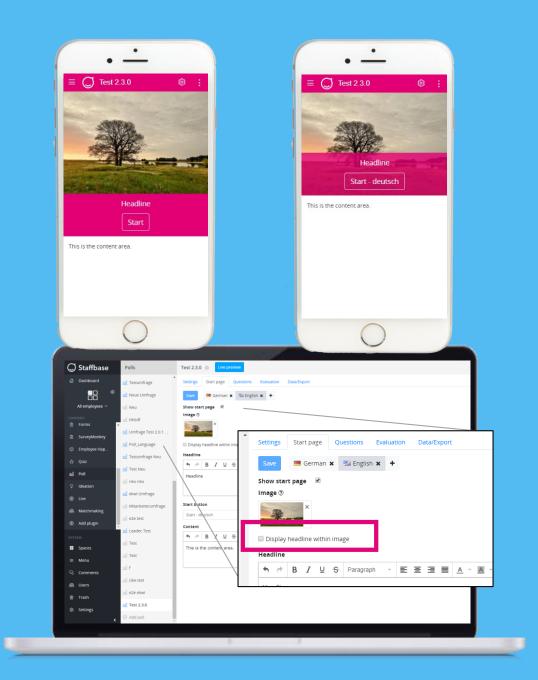

## Configuration of the start page – separating of picture and headline

We have often received feedback that when using images for the start page, the headline part overlays the image too much.

We have therefore integrated a new configuration option when using images for the start page. The editor can now decide for the start page whether the heading part should be displayed in the image or below the image.

Note: The configuration option is only visible when an image is used.