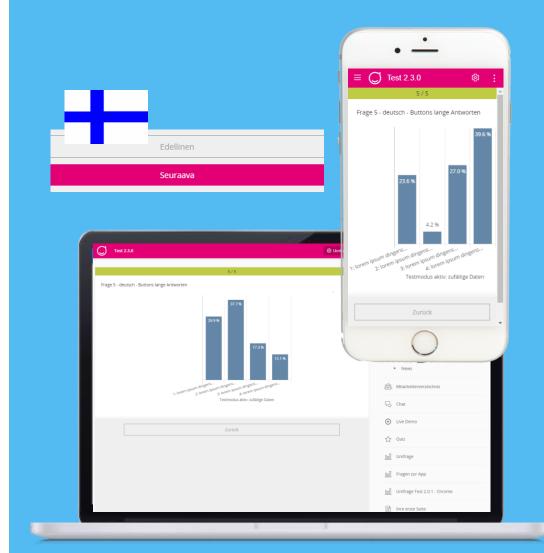

#### Display of poll results for long answer texts

Long answer texts in the evaluation pages meant that the evaluation was not presented in a readable form for the relevant questions. We have corrected this by cutting off the answer text for the evaluation page.

#### New language support: Finnish

The standard navigation elements are now available in Finnish.